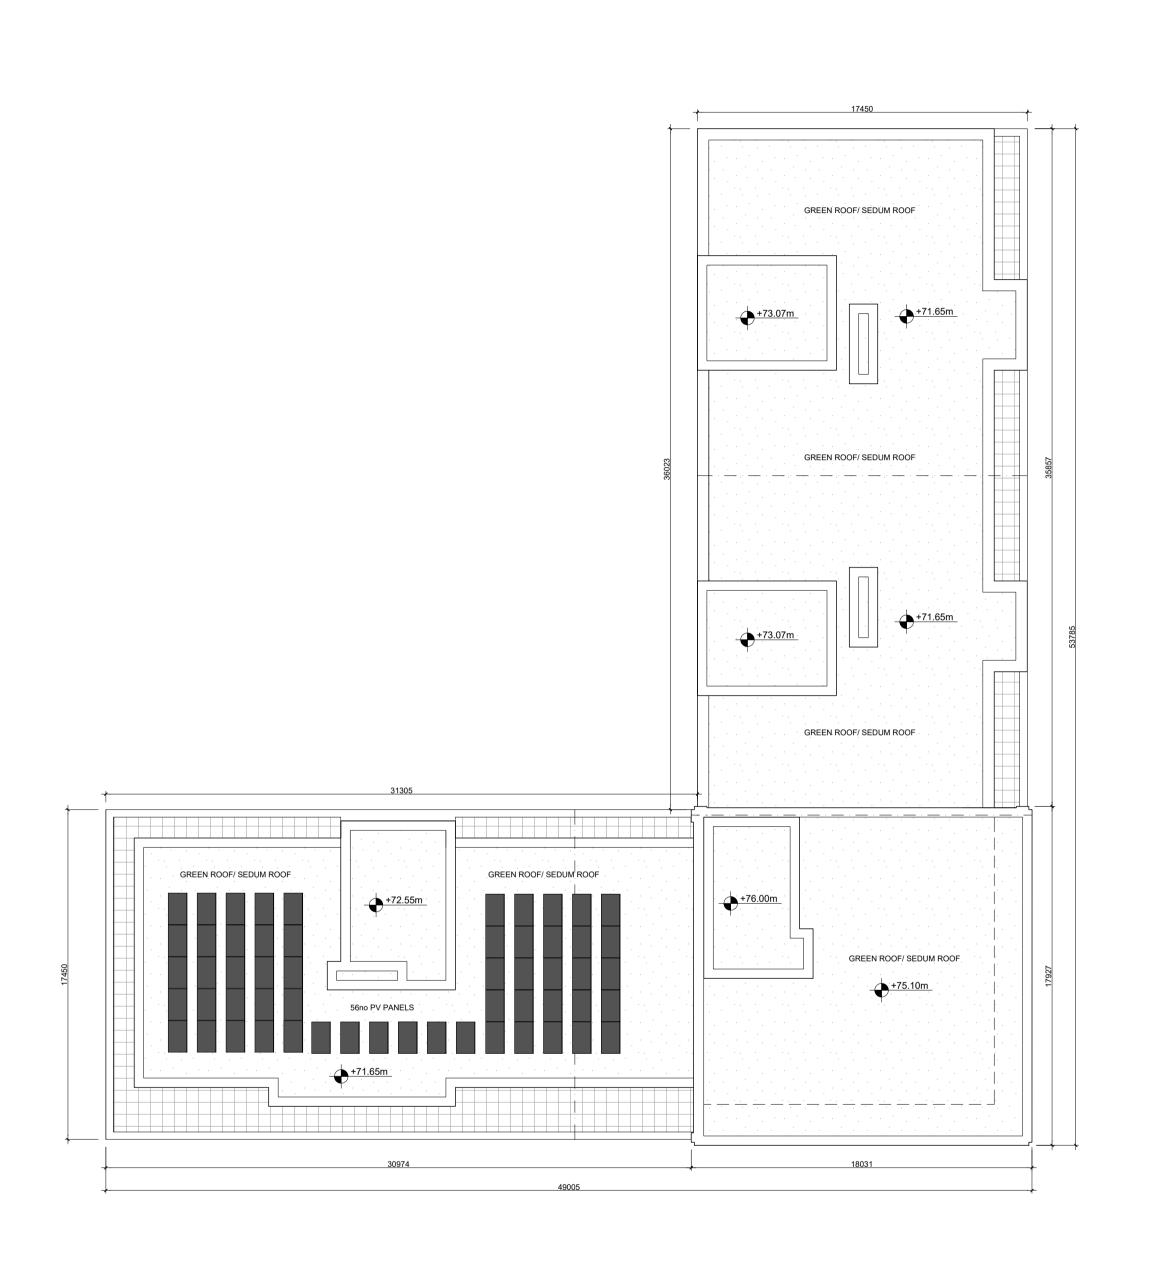

**ROOF PLAN** 

General Notes Do not scale from drawings (exluding CAD files).

All dimensions must be verified on site. No use, disclosure, dissemination or duplication of any content in this document is allowed without prior consent by PCOT Architects. This drawing may not be edited or modified by the recipient.

Fosterstown North SHD

Lands known as Fosterstown North, Dublin Road /R132 Swords, Co. Dublin

Key Site Plan

Client J. Murphy (Developments) Limited

Lead Architect

NOTES ON FINISHES:

ROOF FINISHES: GREEN ROOF/ SEDUM ROOF